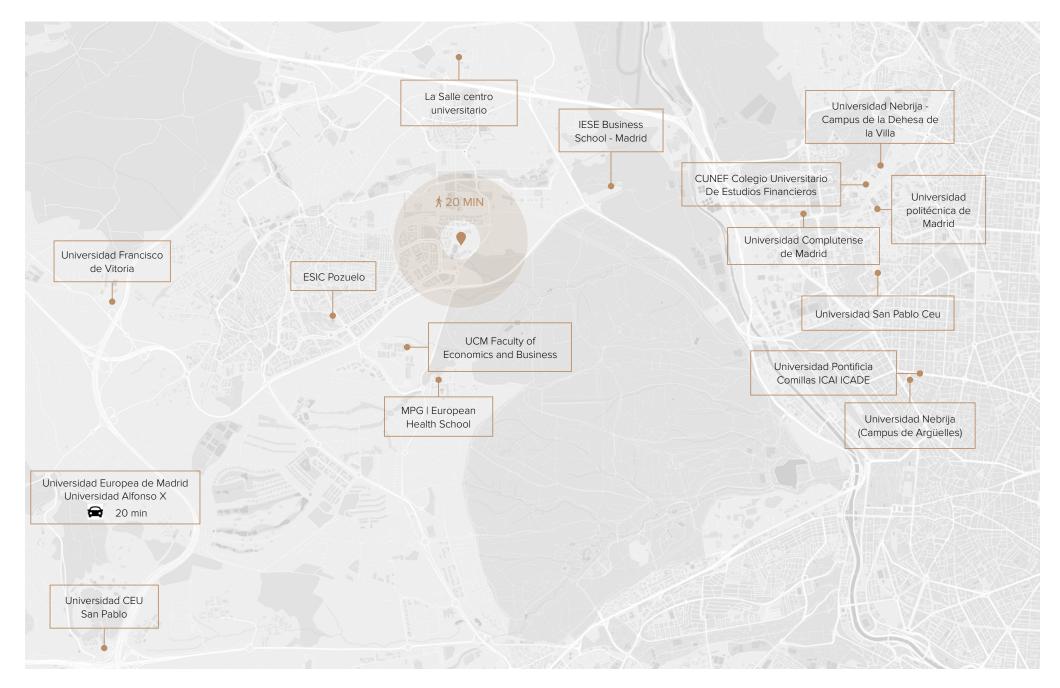

#### **Excellent public transport connections**

Light rail line 2 (access to Samosaguas Campus in 10 minutes)

Plaza de España & Puerta del Sol - 20 minutes away by Cercanias trains & metro from Collegiate Aravaca Madrid

Príncipe Pío hub Station - 10 minutes away by train (C7 or C10) from Collegiate Aravaca

Bus 657, 160 & 161 to Moncloa Campus

Night Bus N901 to Moncloa Campus (20 minutes)

All studios have a kitchen with a bar counter and stools for two people, sink, oven/microwave, induction hob, integrated fridge freezer, private bathroom, desks with drawers and study chairs, shelves, wardrobe and storage space.