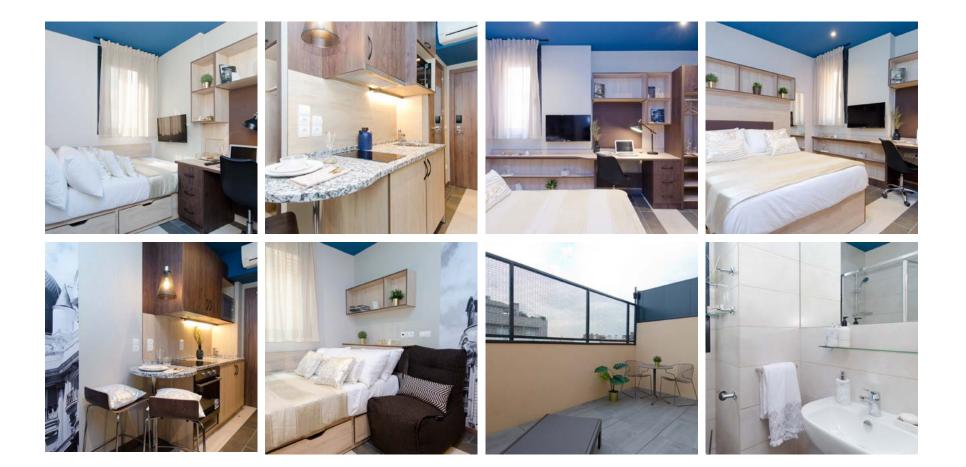

#### Life starts here

Collegiate Aravaca Madrid offers unbeatable facilities, with everything needed to make your time as a student an incredible experience. We have 215 studio apartments with fully equipped kichens and en-suite bathrooms. You'll be independent as well as part of a diverse and multicultural community.

### **Outstanding features & facilities**

Our student residence in Madrid offers 215 rooms, located in the select residential neighborhood of Aravaca, it provides exceptional characteristics and will take your university experience one step further.

#### **Studios**

| Туре                 | Floor   | Orientation | Size | Oven              | TV  | Sofa |
|----------------------|---------|-------------|------|-------------------|-----|------|
| Bronze               | 1 to 4  | Inside      | Р    | Combi             | 32" | -    |
| Silver               | 1 to 4  | Outside     | Р    | Combi             | 32" | -    |
| Gold                 | 1 to 46 | Outside     | Μ    | Traditional+micro | 32" | V    |
| Platinum             | 1 to 4  | Inside      | L    | Traditional+micro | 32" | -    |
| Diamond              | 1 to 4  | Outside     | Μ    | Traditional+micro | 40" | V    |
| Diamond with terrace | 4       | Outside     | XL   | Traditional+micro | 40" | -    |

Príncipe Pío hub Station - 10 minutes away by train (C7 or C10) from Collegiate Aravaca

Bus 657, 160 & 161 to Moncloa Campus

Night Bus N901 to Moncloa Campus (20 minutes)

All studios have a kitchen with a bar counter and stools for two people, sink, oven/microwave, induction hob, integrated fridge freezer, private bathroom, desks with drawers and study chairs, shelves, wardrobe and storage space.