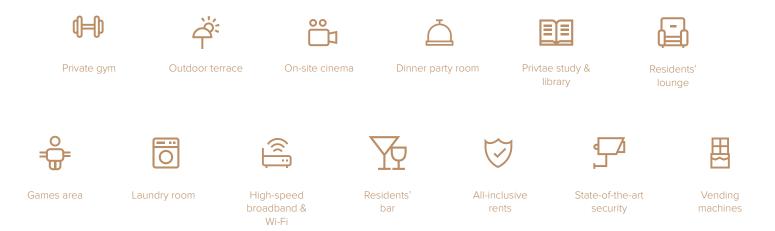

### **Outstanding features & facilities**

Our student residence in Madrid offers 215 rooms, located in the select residential neighborhood of Aravaca, it provides exceptional characteristics and will take your university experience one step further.

Focus on the library or your private room. Relax on the outside deck or catch up with friends in the resident common areas or play area. Get fit in our private gym or you can forget about stress enjoying a movie in our private cinema. At Collegiate Aravaca Madrid, everything has been designed taking into account even the smallest detail, in accordance with the most demanding standards.