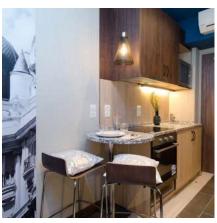

Príncipe Pío hub Station - 10 minutes away by train (C7 or C10) from Collegiate Aravaca

Bus 657, 160 & 161 to Moncloa Campus

Night Bus N901 to Moncloa Campus (20 minutes)

All studios have a kitchen with a bar counter and stools for two people, sink, oven/microwave, induction hob, integrated fridge freezer, private bathroom, desks with drawers and study chairs, shelves, wardrobe and storage space.