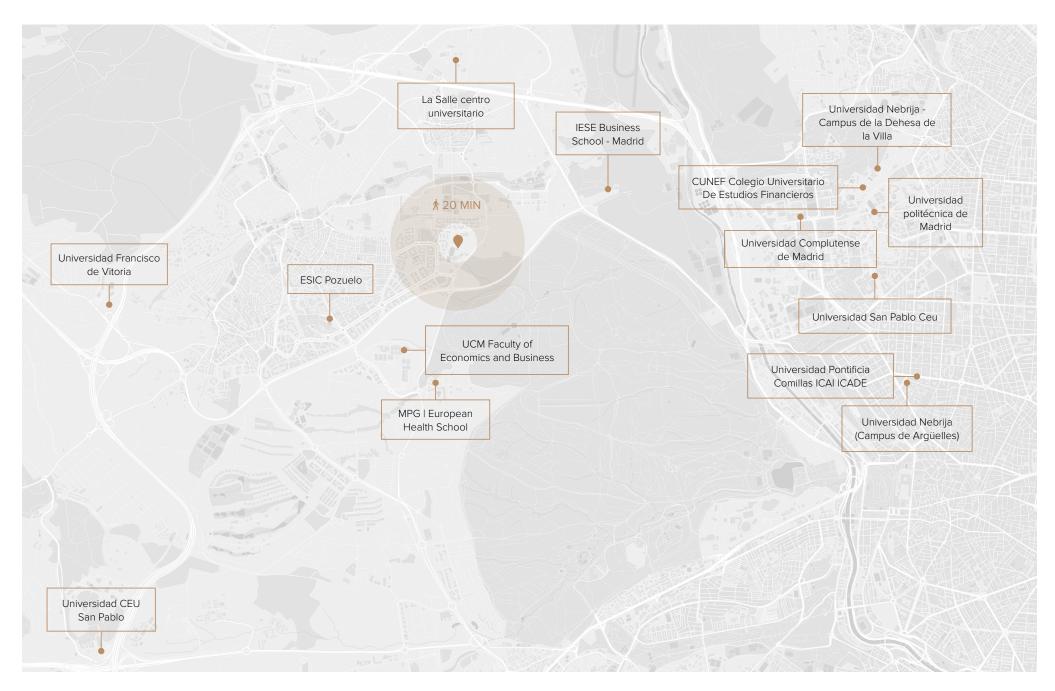

## **Excellent public transport connections**

Light rail line 2 (access to Samosaguas Campus in 10 minutes)

Plaza de España & Puerta del Sol - 20 minutes away by Cercanias trains & metro from Collegiate Aravaca Madrid

Príncipe Pío hub Station - 10 minutes away by train (C7 or C10) from Collegiate Aravaca

Bus 657, 160 & 161 to Moncloa Campus

Night Bus N901 to Moncloa Campus (20 minutes)

All studios have a kitchen with a bar counter and stools for two people, sink, oven/microwave, induction hob, integrated fridge freezer, private bathroom, desks with drawers and study chairs, shelves, wardrobe and storage space.