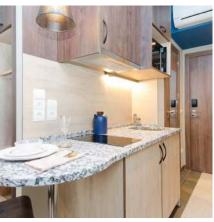

Príncipe Pío hub Station - 10 minutes away by train (C7 or C10) from Collegiate Aravaca

Bus 657, 160 & 161 to Moncloa Campus

Night Bus N901 to Moncloa Campus (20 minutes)

All studios have a kitchen with a bar counter and stools for two people, sink, oven/microwave, induction hob, integrated fridge freezer, private bathroom, desks with drawers and study chairs, shelves, wardrobe and storage space.