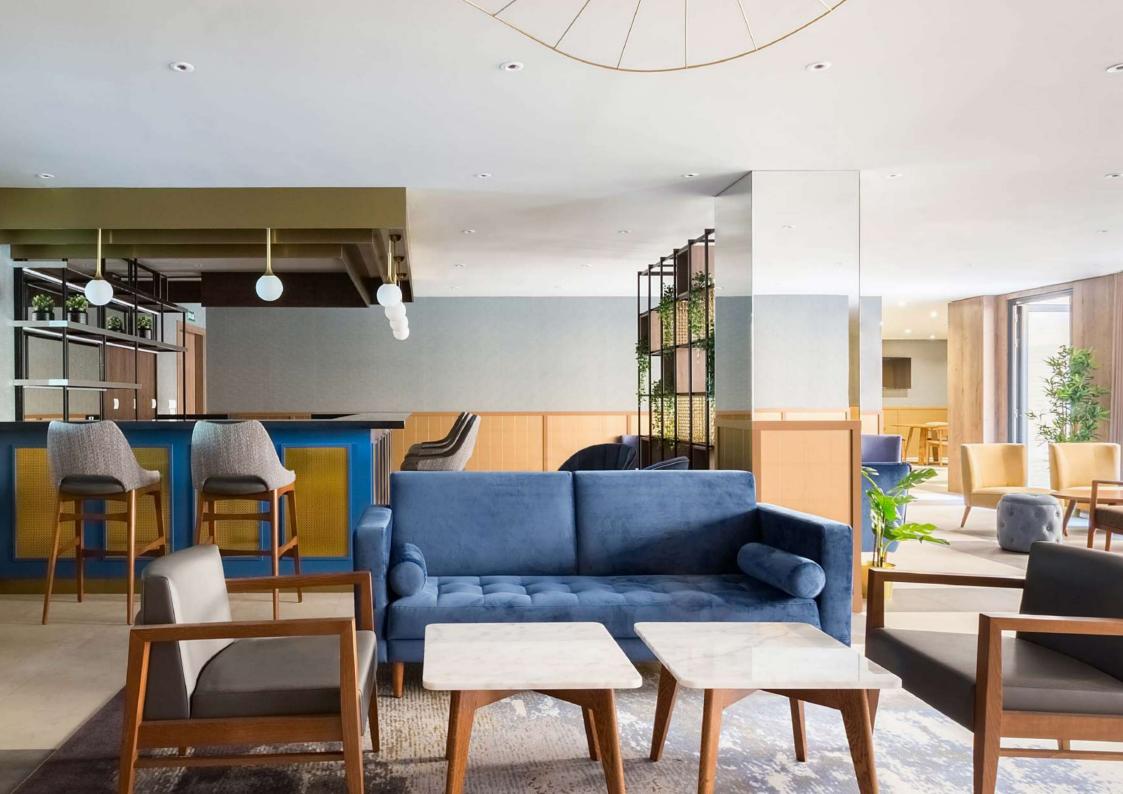

# **Outstanding features & facilities**

Private gym

Outdoor terrace

On-site cinema

Dinner party room

Privtae study & library

Residents' lounge

Games area

Laundry room

High-speed broadband & Wi-Fi

Residents' bar

All-inclusive rents

State-of-the-art security

Vending machines