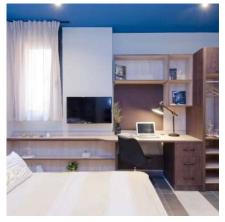

Príncipe Pío hub Station - 10 minutes away by train (C7 or C10) from Collegiate Aravaca

Bus 657, 160 & 161 to Moncloa Campus

Night Bus N901 to Moncloa Campus (20 minutes)

All studios have a kitchen with a bar counter and stools for two people, sink, oven/microwave, induction hob, integrated fridge freezer, private bathroom, desks with drawers and study chairs, shelves, wardrobe and storage space.