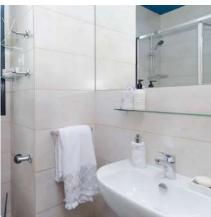

Príncipe Pío hub Station - 10 minutes away by train (C7 or C10) from Collegiate Aravaca

Bus 657, 160 & 161 to Moncloa Campus

Night Bus N901 to Moncloa Campus (20 minutes)

All studios have a kitchen with a bar counter and stools for two people, sink, oven/microwave, induction hob, integrated fridge freezer, private bathroom, desks with drawers and study chairs, shelves, wardrobe and storage space.