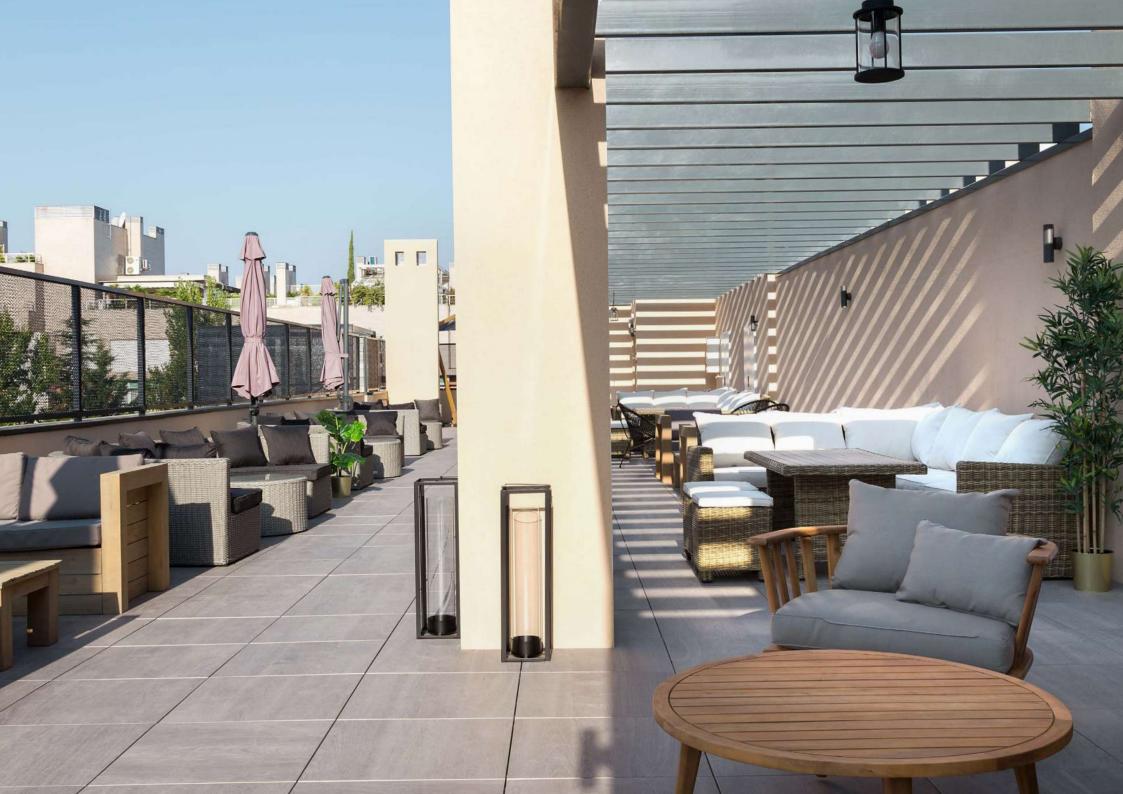

# **Outstanding features & facilities**

Private gym

Outdoor terrace

On-site cinema

Dinner party room

Privtae study & library

Residents' lounge

Games area