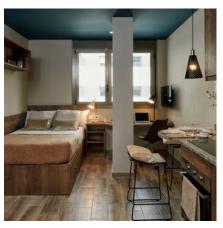

### **Studios**

| Tipologías      | Floor  | Private Studio | Size | Dishwasher   | TV  | Sofa       |
|-----------------|--------|----------------|------|--------------|-----|------------|
| Bronze Studio   | 0      | $\checkmark$   | М    | -            | 32" | Individual |
| Silver Studio   | 1 to 5 | $\checkmark$   | М    | _            | 32" | Individual |
| Gold Studio     | 1 to 6 | $\checkmark$   | М    | $\checkmark$ | 32" | Individual |
| Platinum Studio | 1 to 6 | $\checkmark$   | L    | $\checkmark$ | 40" | Double     |
| Diamond Studio  | 1 to 6 | $\checkmark$   | XL   | $\checkmark$ | 40" | Double     |
| Twin            | 1 to 6 | -              | L    | $\checkmark$ | 40" | -          |

 $M = 16.24 - 19.68 \text{ m}^2 \text{ } L = 19.37 - 23.55 \text{ } m^2 \text{ } XL = 25.87 \text{ } m^2$ 

All studios have a kitchen with a bar counter and stools for two people, sink, oven/microwave, induction hob, integrated fridge freezer, private bathroom, desks with drawers and study chairs, shelves, wardrobe and storage space. Plugs with USB ports also come as standard.