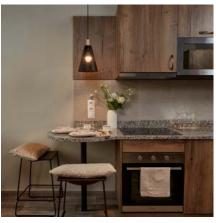

 $M = 16.24 - 19.68 \text{ m}^2 \text{ } L = 19.37 - 23.55 \text{ } m^2 \text{ } XL = 25.87 \text{ } m^2$ 

All studios have a kitchen with a bar counter and stools for two people, sink, oven/microwave, induction hob, integrated fridge freezer, private bathroom, desks with drawers and study chairs, shelves, wardrobe and storage space. Plugs with USB ports also come as standard.