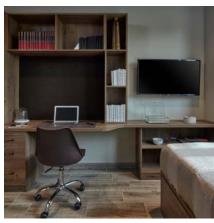

### **Studios**

| Tipologías      | Floor  | Private Studio | Size | Dishwasher   | TV  | Sofa       |
|-----------------|--------|----------------|------|--------------|-----|------------|
| Bronze Studio   | 0      | $\checkmark$   | М    | -            | 32" | Individual |
| Silver Studio   | 1 to 5 | $\checkmark$   | М    | _            | 32" | Individual |
| Gold Studio     | 1 to 6 | $\checkmark$   | М    | $\checkmark$ | 32" | Individual |
| Platinum Studio | 1 to 6 | $\checkmark$   | L    | $\checkmark$ | 40" | Double     |
| Diamond Studio  | 1 to 6 | $\checkmark$   | XL   | $\checkmark$ | 40" | Double     |
| Twin            | 1 to 6 | -              | L    | $\checkmark$ | 40" | -          |

 $M = 16.24 - 19.68 \text{ m}^2 \text{ } L = 19.37 - 23.55 \text{ } m^2 \text{ } XL = 25.87 \text{ } m^2$ 

All studios have a kitchen with a bar counter and stools for two people, sink, oven/microwave, induction hob, integrated fridge freezer, private bathroom, desks with drawers and study chairs, shelves, wardrobe and storage space. Plugs with USB ports also come as standard.