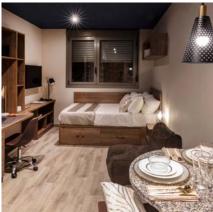

### **Studios**

| Tipologías      | Floor  | Private Studio | Size | Dishwasher   | TV  | Sofa       |
|-----------------|--------|----------------|------|--------------|-----|------------|
| Bronze Studio   | 0      | $\checkmark$   | М    | -            | 32" | Individual |
| Silver Studio   | 1 to 5 | $\checkmark$   | М    | _            | 32" | Individual |
| Gold Studio     | 1 to 6 | $\checkmark$   | М    | $\checkmark$ | 32" | Individual |
| Platinum Studio | 1 to 6 | $\checkmark$   | L    | $\checkmark$ | 40" | Double     |
| Diamond Studio  | 1 to 6 | $\checkmark$   | XL   | $\checkmark$ | 40" | Double     |
| Twin            | 1 to 6 | -              | L    | $\checkmark$ | 40" | -          |

 $M = 16.24 - 19.68 \text{ m}^2 \text{ } L = 19.37 - 23.55 \text{ } m^2 \text{ } XL = 25.87 \text{ } m^2$ 

All studios have a kitchen with a bar counter and stools for two people, sink, oven/microwave, induction hob, integrated fridge freezer, private bathroom, desks with drawers and study chairs, shelves, wardrobe and storage space. Plugs with USB ports also come as standard.