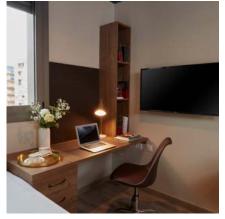

### **Studios**

| Tipologías      | Floor  | Private Studio | Size | Dishwasher   | TV  | Sofa       |
|-----------------|--------|----------------|------|--------------|-----|------------|
| Bronze Studio   | 0      | $\checkmark$   | М    | -            | 32" | Individual |
| Silver Studio   | 1 to 5 | $\checkmark$   | М    | _            | 32" | Individual |
| Gold Studio     | 1 to 6 | $\checkmark$   | М    | $\checkmark$ | 32" | Individual |
| Platinum Studio | 1 to 6 | $\checkmark$   | L    | $\checkmark$ | 40" | Double     |
| Diamond Studio  | 1 to 6 | $\checkmark$   | XL   | $\checkmark$ | 40" | Double     |
| Twin            | 1 to 6 | -              | L    | $\checkmark$ | 40" | -          |

 $M = 16.24 - 19.68 \text{ m}^2 \text{ } L = 19.37 - 23.55 \text{ } m^2 \text{ } XL = 25.87 \text{ } m^2$ 

All studios have a kitchen with a bar counter and stools for two people, sink, oven/microwave, induction hob, integrated fridge freezer, private bathroom, desks with drawers and study chairs, shelves, wardrobe and storage space. Plugs with USB ports also come as standard.