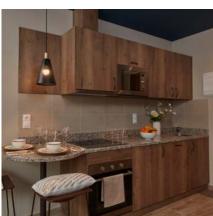

 $M = 16.24 - 19.68 \text{ m}^2 \text{ } L = 19.37 - 23.55 \text{ } m^2 \text{ } XL = 25.87 \text{ } m^2$ 

All studios have a kitchen with a bar counter and stools for two people, sink, oven/microwave, induction hob, integrated fridge freezer, private bathroom, desks with drawers and study chairs, shelves, wardrobe and storage space. Plugs with USB ports also come as standard.