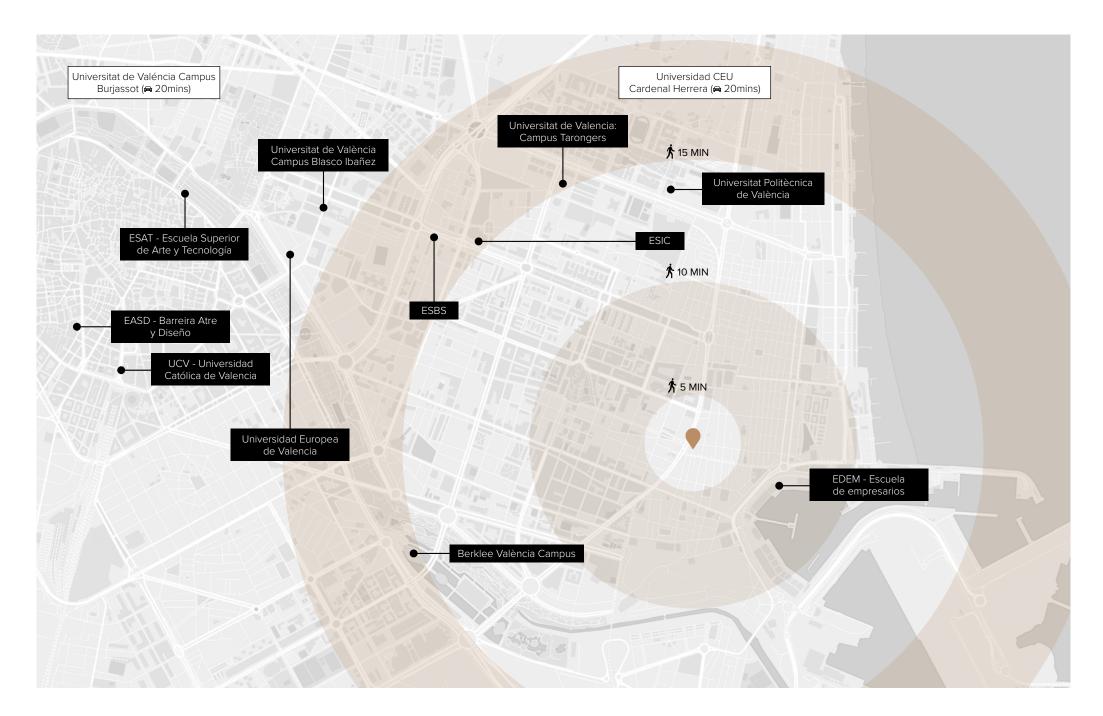

| €1,140   |
| Diamond Studio  | €212                                                     | €901     | €225                                                  | €992     | €266                                                                       | €1,173   |
| Twin            | €127                                                     | €542     | €135                                                  | €596     | €150                                                                       | €662     |

<sup>\*</sup>For more inforemation purposes - Payments are calculated per week

#### **Activities**

Our activities calendar allows our residents to interact and share their time with each other, making them an active part of the Collegiate community.