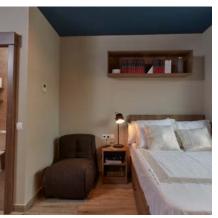

### **Studios**

| Tipologías      | Floor  | Private Studio | Size | Dishwasher   | TV  | Sofa       |
|-----------------|--------|----------------|------|--------------|-----|------------|
| Bronze Studio   | 0      | $\checkmark$   | М    | -            | 32" | Individual |
| Silver Studio   | 1 to 5 | $\checkmark$   | М    | _            | 32" | Individual |
| Gold Studio     | 1 to 6 | $\checkmark$   | М    | $\checkmark$ | 32" | Individual |
| Platinum Studio | 1 to 6 | $\checkmark$   | L    | $\checkmark$ | 40" | Double     |
| Diamond Studio  | 1 to 6 | $\checkmark$   | XL   | $\checkmark$ | 40" | Double     |
| Twin            | 1 to 6 | -              | L    | $\checkmark$ | 40" | -          |

 $M = 16.24 - 19.68 \text{ m}^2 \text{ } L = 19.37 - 23.55 \text{ } m^2 \text{ } XL = 25.87 \text{ } m^2$ 

All studios have a kitchen with a bar counter and stools for two people, sink, oven/microwave, induction hob, integrated fridge freezer, private bathroom, desks with drawers and study chairs, shelves, wardrobe and storage space. Plugs with USB ports also come as standard.