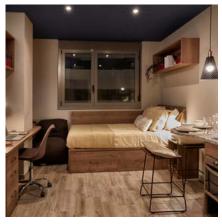

### **Studios**

| Tipologías      | Floor  | Private Studio | Size | Dishwasher   | TV  | Sofa       |
|-----------------|--------|----------------|------|--------------|-----|------------|
| Bronze Studio   | 0      | $\checkmark$   | М    | -            | 32" | Individual |
| Silver Studio   | 1 to 5 | $\checkmark$   | М    | _            | 32" | Individual |
| Gold Studio     | 1 to 6 | $\checkmark$   | М    | $\checkmark$ | 32" | Individual |
| Platinum Studio | 1 to 6 | $\checkmark$   | L    | $\checkmark$ | 40" | Double     |
| Diamond Studio  | 1 to 6 | $\checkmark$   | XL   | $\checkmark$ | 40" | Double     |
| Twin            | 1 to 6 | -              | L    | $\checkmark$ | 40" | -          |

 $M = 16.24 - 19.68 \text{ m}^2 \text{ } L = 19.37 - 23.55 \text{ } m^2 \text{ } XL = 25.87 \text{ } m^2$ 

All studios have a kitchen with a bar counter and stools for two people, sink, oven/microwave, induction hob, integrated fridge freezer, private bathroom, desks with drawers and study chairs, shelves, wardrobe and storage space. Plugs with USB ports also come as standard.