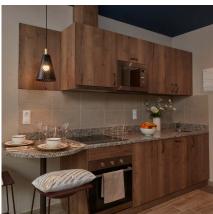

 $M = 16.24 - 19.68 \text{ m}^2 \text{ } L = 19.37 - 23.55 \text{ } m^2 \text{ } XL = 25.87 \text{ } m^2$ 

All studios have a kitchen with a bar counter and stools for two people, sink, oven/microwave, induction hob, integrated fridge freezer, private bathroom, desks with drawers and study chairs, shelves, wardrobe and storage space. Plugs with USB ports also come as standard.