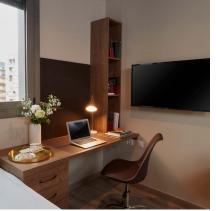

## **Studios**

| Tipologías      | Floor  | Private Studio | Size | Dishwasher | TV  | Sofa       |
|-----------------|--------|----------------|------|------------|-----|------------|
| Bronze Studio   | 0      | $\checkmark$   | М    | -          | 32" | Individual |
| Silver Studio   | 1 to 5 | ✓              | М    | -          | 32" | Individual |
| Gold Studio     | 1 to 6 | $\checkmark$   | М    | ✓          | 32" | Individual |
| Platinum Studio | 1 to 6 | $\checkmark$   | L    | ✓          | 40" | Double     |
| Diamond Studio  | 1 to 6 | $\checkmark$   | XL   | ✓          | 40" | Double     |
| Twin            | 1 to 6 | _              | L    | ✓          | 40" | -          |

 $M = 16.24 - 19.68 \text{ m}^2 \text{ } L = 19.37 - 23.55 \text{ } m^2 \text{ } XL = 25.87 \text{ } m^2$ 

All studios have a kitchen with a bar counter and stools for two people, sink, oven/microwave, induction hob, integrated fridge freezer, private bathroom, desks with drawers and study chairs, shelves, wardrobe and storage space. Plugs with USB ports also come as standard.