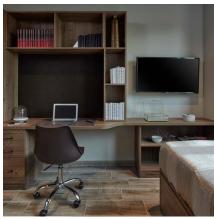

## **Studios**

| Tipologías      | Floor  | Private Studio | Size | Dishwasher | TV  | Sofa       |
|-----------------|--------|----------------|------|------------|-----|------------|
| Bronze Studio   | 0      | $\checkmark$   | М    | -          | 32" | Individual |
| Silver Studio   | 1 to 5 | ✓              | М    | -          | 32" | Individual |
| Gold Studio     | 1 to 6 | $\checkmark$   | М    | ✓          | 32" | Individual |
| Platinum Studio | 1 to 6 | $\checkmark$   | L    | ✓          | 40" | Double     |
| Diamond Studio  | 1 to 6 | $\checkmark$   | XL   | ✓          | 40" | Double     |
| Twin            | 1 to 6 | _              | L    | ✓          | 40" | -          |

 $M = 16.24 - 19.68 \text{ m}^2 \text{ } L = 19.37 - 23.55 \text{ } m^2 \text{ } XL = 25.87 \text{ } m^2$ 

All studios have a kitchen with a bar counter and stools for two people, sink, oven/microwave, induction hob, integrated fridge freezer, private bathroom, desks with drawers and study chairs, shelves, wardrobe and storage space. Plugs with USB ports also come as standard.