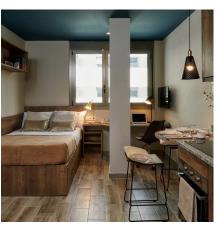

## **Studios**

| Tipologías      | Floor  | Private Studio | Size | Dishwasher | TV  | Sofa       |
|-----------------|--------|----------------|------|------------|-----|------------|
| Bronze Studio   | 0      | $\checkmark$   | М    | -          | 32" | Individual |
| Silver Studio   | 1 to 5 | ✓              | М    | -          | 32" | Individual |
| Gold Studio     | 1 to 6 | $\checkmark$   | М    | ✓          | 32" | Individual |
| Platinum Studio | 1 to 6 | $\checkmark$   | L    | ✓          | 40" | Double     |
| Diamond Studio  | 1 to 6 | $\checkmark$   | XL   | ✓          | 40" | Double     |
| Twin            | 1 to 6 | _              | L    | ✓          | 40" | -          |

 $M = 16.24 - 19.68 \text{ m}^2 \text{ } L = 19.37 - 23.55 \text{ } m^2 \text{ } XL = 25.87 \text{ } m^2$ 

All studios have a kitchen with a bar counter and stools for two people, sink, oven/microwave, induction hob, integrated fridge freezer, private bathroom, desks with drawers and study chairs, shelves, wardrobe and storage space. Plugs with USB ports also come as standard.