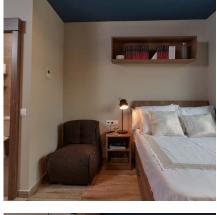

 $M = 16.24 - 19.68 \text{ m}^2 \text{ } L = 19.37 - 23.55 \text{ } m^2 \text{ } XL = 25.87 \text{ } m^2$ 

All studios have a kitchen with a bar counter and stools for two people, sink, oven/microwave, induction hob, integrated fridge freezer, private bathroom, desks with drawers and study chairs, shelves, wardrobe and storage space. Plugs with USB ports also come as standard.