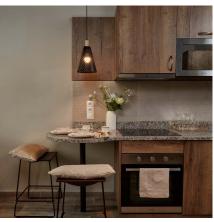

 $M = 16.24 - 19.68 \text{ m}^2 \text{ } L = 19.37 - 23.55 \text{ } m^2 \text{ } XL = 25.87 \text{ } m^2$ 

All studios have a kitchen with a bar counter and stools for two people, sink, oven/microwave, induction hob, integrated fridge freezer, private bathroom, desks with drawers and study chairs, shelves, wardrobe and storage space. Plugs with USB ports also come as standard.