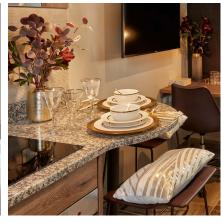

 $M = 16.24 - 19.68 \text{ m}^2 \text{ } L = 19.37 - 23.55 \text{ } m^2 \text{ } XL = 25.87 \text{ } m^2$ 

All studios have a kitchen with a bar counter and stools for two people, sink, oven/microwave, induction hob, integrated fridge freezer, private bathroom, desks with drawers and study chairs, shelves, wardrobe and storage space. Plugs with USB ports also come as standard.