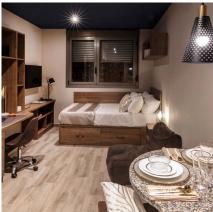

## **Studios**

| Tipologías      | Floor  | Private Studio | Size | Dishwasher | TV  | Sofa       |
|-----------------|--------|----------------|------|------------|-----|------------|
| Bronze Studio   | 0      | $\checkmark$   | М    | -          | 32" | Individual |
| Silver Studio   | 1 to 5 | ✓              | М    | -          | 32" | Individual |
| Gold Studio     | 1 to 6 | $\checkmark$   | М    | ✓          | 32" | Individual |
| Platinum Studio | 1 to 6 | $\checkmark$   | L    | ✓          | 40" | Double     |
| Diamond Studio  | 1 to 6 | $\checkmark$   | XL   | ✓          | 40" | Double     |
| Twin            | 1 to 6 | _              | L    | ✓          | 40" | -          |

 $M = 16.24 - 19.68 \text{ m}^2 \text{ } L = 19.37 - 23.55 \text{ } m^2 \text{ } XL = 25.87 \text{ } m^2$ 

All studios have a kitchen with a bar counter and stools for two people, sink, oven/microwave, induction hob, integrated fridge freezer, private bathroom, desks with drawers and study chairs, shelves, wardrobe and storage space. Plugs with USB ports also come as standard.