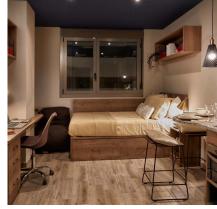

## **Studios**

| Tipologías      | Floor  | Private Studio | Size | Dishwasher | TV  | Sofa       |
|-----------------|--------|----------------|------|------------|-----|------------|
| Bronze Studio   | 0      | $\checkmark$   | М    | -          | 32" | Individual |
| Silver Studio   | 1 to 5 | ✓              | М    | -          | 32" | Individual |
| Gold Studio     | 1 to 6 | $\checkmark$   | М    | ✓          | 32" | Individual |
| Platinum Studio | 1 to 6 | $\checkmark$   | L    | ✓          | 40" | Double     |
| Diamond Studio  | 1 to 6 | $\checkmark$   | XL   | ✓          | 40" | Double     |
| Twin            | 1 to 6 | _              | L    | ✓          | 40" | -          |

 $M = 16.24 - 19.68 \text{ m}^2 \text{ } L = 19.37 - 23.55 \text{ } m^2 \text{ } XL = 25.87 \text{ } m^2$ 

All studios have a kitchen with a bar counter and stools for two people, sink, oven/microwave, induction hob, integrated fridge freezer, private bathroom, desks with drawers and study chairs, shelves, wardrobe and storage space. Plugs with USB ports also come as standard.