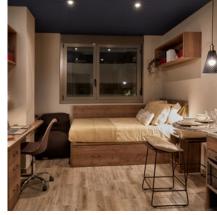

### **Studios**

| Tipologías      | Floor  | Private Studio | Size | Dishwasher   | TV  | Sofa       |
|-----------------|--------|----------------|------|--------------|-----|------------|
| Bronze Studio   | 0      | $\checkmark$   | М    | -            | 32" | Individual |
| Silver Studio   | 1 to 5 | $\checkmark$   | М    | _            | 32" | Individual |
| Gold Studio     | 1 to 6 | $\checkmark$   | М    | $\checkmark$ | 32" | Individual |
| Platinum Studio | 1 to 6 | $\checkmark$   | L    | $\checkmark$ | 40" | Double     |
| Diamond Studio  | 1 to 6 | $\checkmark$   | XL   | $\checkmark$ | 40" | Double     |
| Twin            | 1 to 6 | -              | L    | $\checkmark$ | 40" | -          |

 $M = 16.24 - 19.68 \text{ m}^2 \text{ } L = 19.37 - 23.55 \text{ } m^2 \text{ } XL = 25.87 \text{ } m^2$ 

All studios have a kitchen with a bar counter and stools for two people, sink, oven/microwave, induction hob, integrated fridge freezer, private bathroom, desks with drawers and study chairs, shelves, wardrobe and storage space. Plugs with USB ports also come as standard.