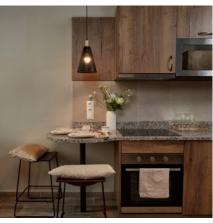

 $M = 16.24 - 19.68 \text{ m}^2 \text{ } L = 19.37 - 23.55 \text{ } m^2 \text{ } XL = 25.87 \text{ } m^2$ 

All studios have a kitchen with a bar counter and stools for two people, sink, oven/microwave, induction hob, integrated fridge freezer, private bathroom, desks with drawers and study chairs, shelves, wardrobe and storage space. Plugs with USB ports also come as standard.