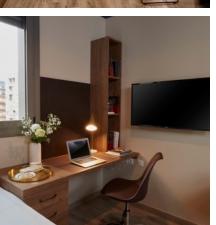

 $M = 16.24 - 19.68 \text{ m}^2 \text{ } L = 19.37 - 23.55 \text{ } m^2 \text{ } XL = 25.87 \text{ } m^2$ 

All studios have a kitchen with a bar counter and stools for two people, sink, oven/microwave, induction hob, integrated fridge freezer, private bathroom, desks with drawers and study chairs, shelves, wardrobe and storage space. Plugs with USB ports also come as standard.