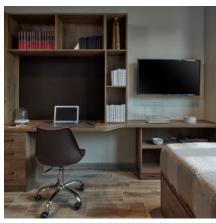

 $M = 16.24 - 19.68 \text{ m}^2 \text{ } L = 19.37 - 23.55 \text{ } m^2 \text{ } XL = 25.87 \text{ } m^2$ 

All studios have a kitchen with a bar counter and stools for two people, sink, oven/microwave, induction hob, integrated fridge freezer, private bathroom, desks with drawers and study chairs, shelves, wardrobe and storage space. Plugs with USB ports also come as standard.