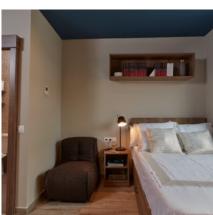

### **Studios**

| Tipologías      | Floor  | Private Studio | Size | Dishwasher   | TV  | Sofa       |
|-----------------|--------|----------------|------|--------------|-----|------------|
| Bronze Studio   | 0      | $\checkmark$   | М    | -            | 32" | Individual |
| Silver Studio   | 1 to 5 | $\checkmark$   | М    | _            | 32" | Individual |
| Gold Studio     | 1 to 6 | $\checkmark$   | М    | $\checkmark$ | 32" | Individual |
| Platinum Studio | 1 to 6 | $\checkmark$   | L    | $\checkmark$ | 40" | Double     |
| Diamond Studio  | 1 to 6 | $\checkmark$   | XL   | $\checkmark$ | 40" | Double     |
| Twin            | 1 to 6 | -              | L    | $\checkmark$ | 40" | -          |

 $M = 16.24 - 19.68 \text{ m}^2 \text{ } L = 19.37 - 23.55 \text{ } m^2 \text{ } XL = 25.87 \text{ } m^2$ 

All studios have a kitchen with a bar counter and stools for two people, sink, oven/microwave, induction hob, integrated fridge freezer, private bathroom, desks with drawers and study chairs, shelves, wardrobe and storage space. Plugs with USB ports also come as standard.