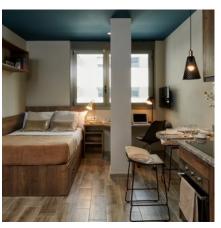

### **Studios**

| Tipologías      | Floor  | Private Studio | Size | Dishwasher   | TV  | Sofa       |
|-----------------|--------|----------------|------|--------------|-----|------------|
| Bronze Studio   | 0      | $\checkmark$   | М    | -            | 32" | Individual |
| Silver Studio   | 1 to 5 | $\checkmark$   | М    | _            | 32" | Individual |
| Gold Studio     | 1 to 6 | $\checkmark$   | М    | $\checkmark$ | 32" | Individual |
| Platinum Studio | 1 to 6 | $\checkmark$   | L    | $\checkmark$ | 40" | Double     |
| Diamond Studio  | 1 to 6 | $\checkmark$   | XL   | $\checkmark$ | 40" | Double     |
| Twin            | 1 to 6 | -              | L    | $\checkmark$ | 40" | -          |

 $M = 16.24 - 19.68 \text{ m}^2 \text{ } L = 19.37 - 23.55 \text{ } m^2 \text{ } XL = 25.87 \text{ } m^2$ 

All studios have a kitchen with a bar counter and stools for two people, sink, oven/microwave, induction hob, integrated fridge freezer, private bathroom, desks with drawers and study chairs, shelves, wardrobe and storage space. Plugs with USB ports also come as standard.