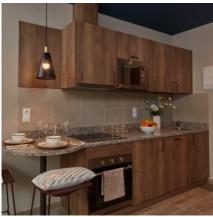

 $M = 16.24 - 19.68 \text{ m}^2 \text{ } L = 19.37 - 23.55 \text{ } m^2 \text{ } XL = 25.87 \text{ } m^2$ 

All studios have a kitchen with a bar counter and stools for two people, sink, oven/microwave, induction hob, integrated fridge freezer, private bathroom, desks with drawers and study chairs, shelves, wardrobe and storage space. Plugs with USB ports also come as standard.