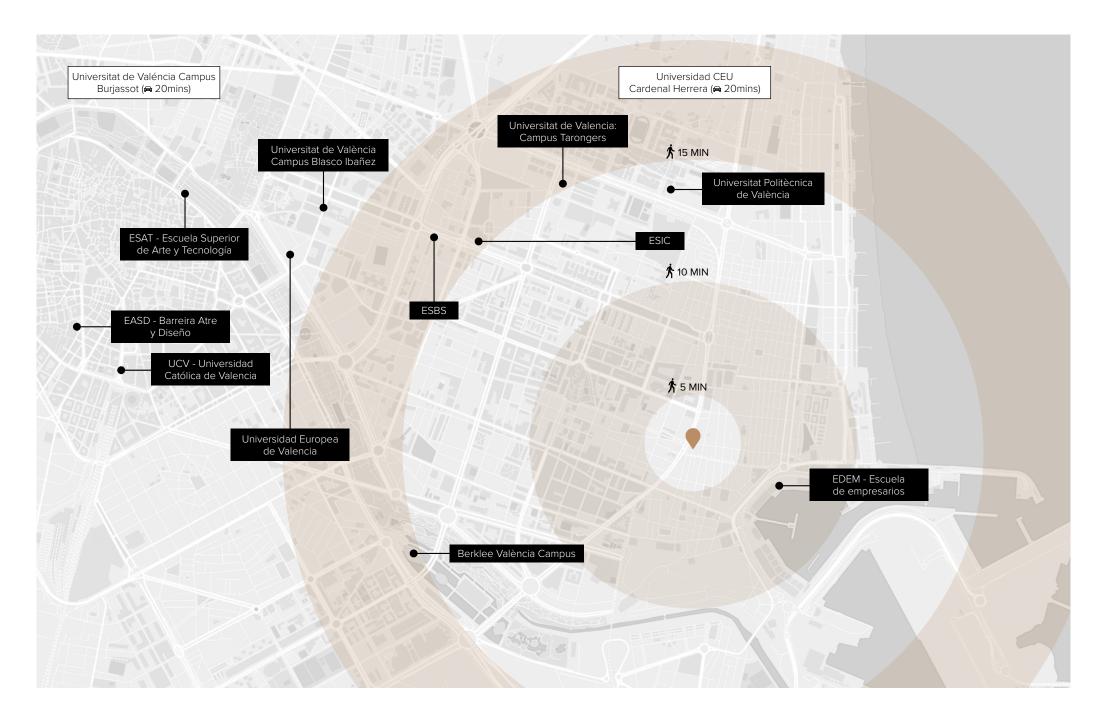

| €966     | €259                                                                | €1,140   |
| Diamond Studio  | €212                                        | €901     | €225.5                                                | €992     | €266.5                                                              | €1,173   |
| Twin            | €127.5                                      | €542     | €135.5                                                | €596     | €150.5                                                              | €662     |

<sup>\*</sup>For more inforemation purposes - Payments are calculated per week

#### **Activities**

Our activities calendar allows our residents to interact and share their time with each other, making them an active part of the Collegiate community.