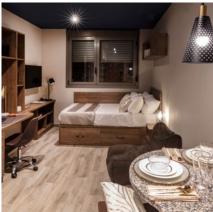

### **Studios**

| Tipologías      | Floor  | Private Studio | Size | Dishwasher   | TV  | Sofa       |
|-----------------|--------|----------------|------|--------------|-----|------------|
| Bronze Studio   | 0      | $\checkmark$   | М    | -            | 32" | Individual |
| Silver Studio   | 1 to 5 | $\checkmark$   | М    | _            | 32" | Individual |
| Gold Studio     | 1 to 6 | $\checkmark$   | М    | $\checkmark$ | 32" | Individual |
| Platinum Studio | 1 to 6 | $\checkmark$   | L    | $\checkmark$ | 40" | Double     |
| Diamond Studio  | 1 to 6 | $\checkmark$   | XL   | $\checkmark$ | 40" | Double     |
| Twin            | 1 to 6 | -              | L    | $\checkmark$ | 40" | -          |

 $M = 16.24 - 19.68 \text{ m}^2 \text{ } L = 19.37 - 23.55 \text{ } m^2 \text{ } XL = 25.87 \text{ } m^2$ 

All studios have a kitchen with a bar counter and stools for two people, sink, oven/microwave, induction hob, integrated fridge freezer, private bathroom, desks with drawers and study chairs, shelves, wardrobe and storage space. Plugs with USB ports also come as standard.